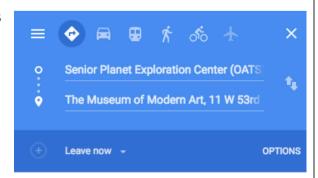

## **How to Use Google Maps**

- Access <u>Google Maps</u> from your computer's web browser
- Use the app on your Android or iOS device
- Enter your desired destination. If using Maps in a web browser, you'll also need to enter your point of departure.
- Choose your mode of transportation.

## **Features and Functions**

- Search terms: Enter key words for a list of locations (e.g. food, hotels, etc.)
- Street view: Allows you to see the actual street
- Walking directions: Click on the walking icon and a trail will map the way to your destination.
- Traffic report: Check traffic along your route before you go!
- Go Live (app): Use your phone's camera to map directions in real time.
- Parking (app): Drop a pin where you parked and map your way back!
- See inside: Airports, malls, stadiums, transit...